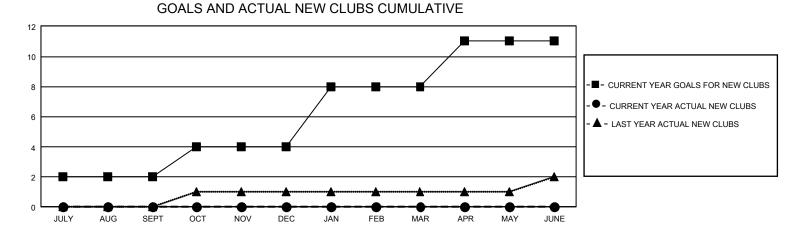

## GAT MONTHLY MEMBERSHIP PROGRESS REPORT Results as of: 10/31/2021

GMT Constitutional Area 5 - J, Group J

REPORT DOES NOT INCLUDE CLUBS IN UNDISTRICTED AREAS.

| Clubs                 |               |           |               | Members               |                           |                         |                                                    |
|-----------------------|---------------|-----------|---------------|-----------------------|---------------------------|-------------------------|----------------------------------------------------|
| RESULTS FOR 2021-2022 |               |           |               | RESULTS FOR 2021-2022 |                           |                         |                                                    |
| QUARTER               | NEW CLUB GOAL | NEW CLUBS | DROPPED CLUBS | QUARTER               | MEMBER GROWTH NET<br>GOAL | MEMBER GROWTH<br>ACTUAL | DROPPED MEMBERS<br>ACTUAL (including<br>transfers) |
| JULY/AUG/SEPT         | 6             | 0         | 0             | JULY/AUG/SEI          | PT 381                    | 583                     | 463                                                |
| OCT/NOV/DEC           | 6             | 0         | 0             | OCT/NOV/DEC           | c 375                     | 164                     | 111                                                |
| JAN/FEB/MAR           | 12            | 0         | 0             | JAN/FEB/MAR           | 345                       | 0                       | 0                                                  |
| APR/MAY/JUNE          | 9             | 0         | 0             | APR/MAY/JUN           | IE 225                    | 0                       | 0                                                  |