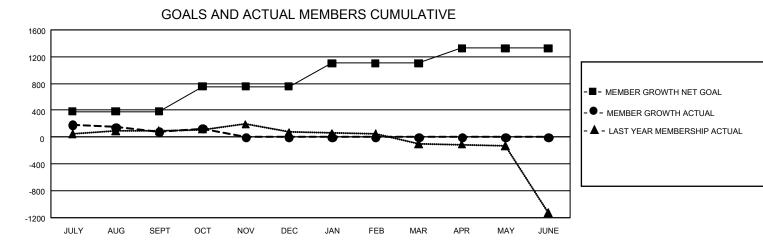

## GAT MONTHLY MEMBERSHIP PROGRESS REPORT Results as of: 10/31/2021

GMT Constitutional Area 5 - J, Group J

REPORT DOES NOT INCLUDE CLUBS IN UNDISTRICTED AREAS.

| Clubs                 |               |           |               | Members               |                           |                         |                                                    |
|-----------------------|---------------|-----------|---------------|-----------------------|---------------------------|-------------------------|----------------------------------------------------|
| RESULTS FOR 2021-2022 |               |           |               | RESULTS FOR 2021-2022 |                           |                         |                                                    |
| QUARTER               | NEW CLUB GOAL | NEW CLUBS | DROPPED CLUBS | QUARTER               | MEMBER GROWTH NET<br>GOAL | MEMBER GROWTH<br>ACTUAL | DROPPED MEMBERS<br>ACTUAL (including<br>transfers) |
| JULY/AUG/SEPT         | 6             | 0         | 0             | JULY/AUG/SEI          | PT 381                    | 583                     | 463                                                |
| OCT/NOV/DEC           | 6             | 0         | 0             | OCT/NOV/DEC           | c 375                     | 164                     | 111                                                |
| JAN/FEB/MAR           | 12            | 0         | 0             | JAN/FEB/MAR           | 345                       | 0                       | 0                                                  |
| APR/MAY/JUNE          | 9             | 0         | 0             | APR/MAY/JUN           | IE 225                    | 0                       | 0                                                  |